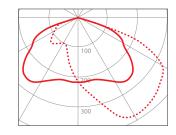

#### **L4 Flood Lens**

| Part No.       | Lm   | W  | Lm/W |
|----------------|------|----|------|
| LUN/L4/1300/74 | 1307 | 13 | 94   |
| LUN/L4/2000/74 | 2199 | 18 | 122  |
| LUN/L4/3000/74 | 3120 | 26 | 120  |
| LUN/L4/4000/74 | 4101 | 36 | 114  |

### **L6 Wide Pathway**

| Part No.       | Lm   | W  | Lm/W |
|----------------|------|----|------|
| LUN/L6/1200/74 | 1205 | 13 | 87   |
| LUN/L6/2000/74 | 2199 | 18 | 122  |
| LUN/L6/3000/74 | 3120 | 26 | 120  |
| LUN/L6/4000/74 | 4101 | 35 | 117  |