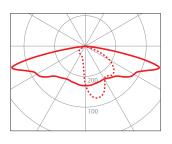

### **L6 Wide Pathway**

| Part No.       | Lm   | W  | Lm/W |
|----------------|------|----|------|
| LUN/L6/1200/74 | 1205 | 13 | 87   |
| LUN/L6/2000/74 | 2199 | 18 | 122  |
| LUN/L6/3000/74 | 3120 | 26 | 120  |
| LUN/L6/4000/74 | 4101 | 35 | 117  |