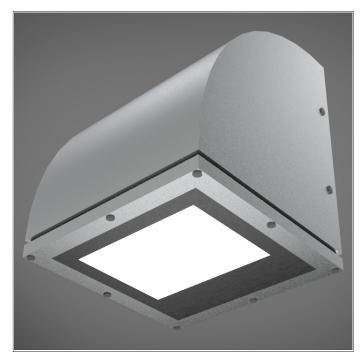

# Surface Mounted

Innovation. Collaboration. Illumination.



Outdoor Lighting





## **Key features**

- IP65 suitable for external environments
- Impact rating of IKO8
- Efficacy of up to 124lm/W
- Nominal life-time of 102,000 h (L90/B10)
- Emergency BLF = 276lm

#### **Options**

For Emergency suffix /EMR

For DALI dimmable suffix / DIM

For Self-test Emergency suffix /ST

For Dali Em-pro Emergency suffix /EMP

For a Graphite finish suffix /GRA

For a Silver finish suffix /SLV

#### **L4 Flood Lens**

| Part No.       | Lm   | W  | Lm/W |
|----------------|------|----|------|
| LUN/L4/1300/74 | 1307 | 13 | 94   |
| LUN/L4/2000/74 | 2199 | 18 | 122  |
| LUN/L4/3000/74 | 3120 | 26 | 120  |
| LUN/L4/4000/74 | 4101 | 36 | 114  |



### **L6 Wide Pathway**

| Part No.       | Lm   | W  | Lm/W |
|----------------|------|----|------|
| LUN/L6/1200/74 | 1205 | 13 | 87   |