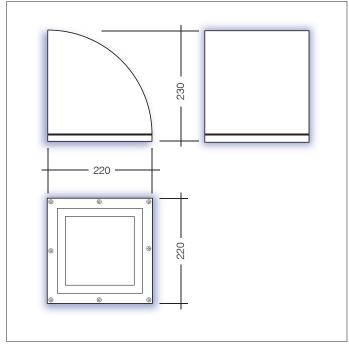

# Surface Mounted

Innovation. Collaboration. Illumination.

Outdoor Lighting

## **Key features**

- IP65 suitable for external environments
- Impact rating of IKO8
- Efficacy of up to 124lm/W
- Nominal life-time of 102,000 h (L90/B10)
- Emergency BLF = 276lm