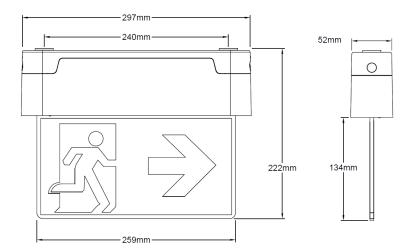

- Maintained emergency
- Double sided legend
- Self contained 3 hour emergency
- 25m viewing distance
- Surface/Wall mounted
- IP40 rating
- Impact Rating of IK08
- 6000K Colour Temperature
- Battery: 6.4V 1.6Ah Life PO4 Cells
- Nominal life of > 50,000 hours
- Operating ambient temperature 0° to +40°C
- White as standard, Black and Grey available on request