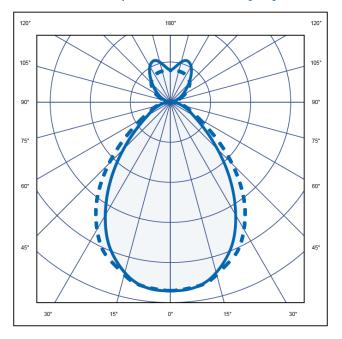

### **Key Features**

- IP20 suitable for indoor environments
- Impact rating of IKO6
- Efficacy of up to 135 lm/W
- Nominal life-time of > 100,000 h (L80/B10)
- Colour stability with 3 step MacAdam
- High colour rendering index CRI > 80
- Emergency BLF = 334 lm