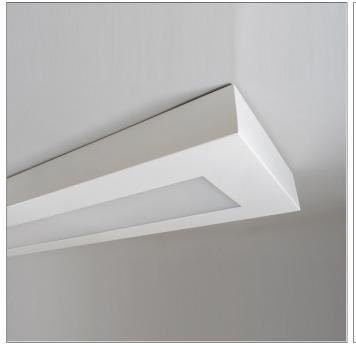

# Linear Suspended

Innovation. Collaboration. Illumination.



Indoor Lighting





### **Key Features**

- IP20 suitable for indoor environments
- Impact rating of IKO6
- Efficacy of up to 135 lm/W
- Nominal life-time of > 100,000 h (L80/B10)
- Colour stability with 3 step MacAdam
- High colour rendering index CRI > 80
- Emergency BLF = 334 lm

## **Options**

| • | Linear inter-connecting option suffix   | /LIN |
|---|-----------------------------------------|------|
| • | For DALI Dimmable suffix                | /DIM |
| • | For self-contained 3hr emergency suffix | /EMR |
| • | For 3hr self-test emergency suffix      | /ST  |
| • | For DALI em-pro 3hr emergency suffix    | /EMP |

## i.e. LUC/5496/4/DIM/EMP =

Lucie LED Direct/In-direct, suspended luminaire, 5496lm, 4000k, DALI Dimmable c/w DALI Em-Pro 3hr emergency

CRI > 80 supplied as standard, CRI > 90 avalia