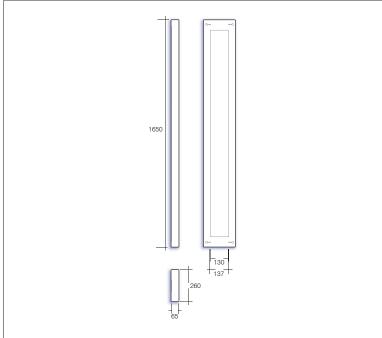

## i.e. LUC/5496/4/DIM/EMP =

Lucie LED Direct/In-direct, suspended luminaire, 5496lm, 4000k, DALI Dimmable c/w DALI Em-Pro 3hr emergency

CRI > 80 supplied as standard, CRI > 90 avaliable on request

| Part No.   | w  | Lm   | lm/W | ССТ   |
|------------|----|------|------|-------|
| LUC/3225/4 | 23 | 3225 | 135  | 4000k |
| LUC/5496/4 | 42 | 5496 | 129  | 4000k |
| LUC/7630/4 | 62 | 7630 | 122  | 4000k |