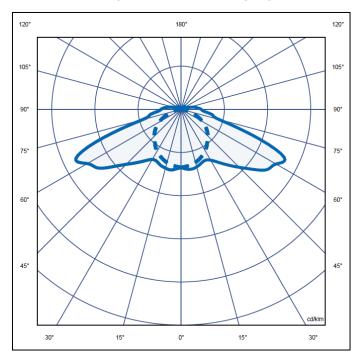

#### **Key features**

- IP66 suitable for external environments
- Impact rating of IK10
- Efficacy of up to 100lm/W
- Nominal life time of 100,000 hours (L80,B10)
- Battery: 1 x LiFePO4 3.2V 4.5Ah
- Light source: 18 x 4000K LEDs (CRI>80)
- Weight: 1.1 kg